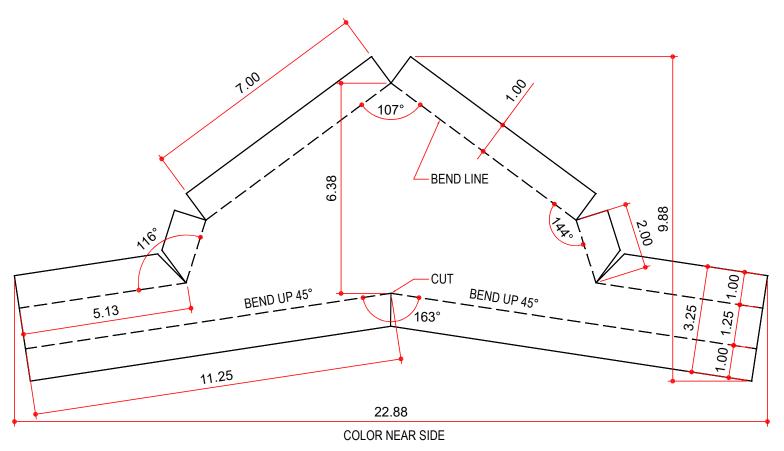

VRPP02 VENTED RIDGE METAL PEAK PLATE 2:12

| MASTER    | VIN | AVAILABLE | YIELD  | BLANK  | BLANK | WEIGHT |
|-----------|-----|-----------|--------|--------|-------|--------|
| PART MARK |     | THICKNESS | MIN.   | LENGTH | WIDTH | (LBS)  |
| VRPP02    | A   | 26 GA     | 33 KSI | 22.88  | 9.88  | 1.25   |

ALL BENDS DOWN 90° U.N.O

| NOTES: |
|--------|
|--------|

ES: 1) USE FOR SLOPES FROM 1 1/2:12 TO 2 1/2:12 2) VENTED RIDGE PEAK PLATE IS USED IN CONJUNCTION WITH THE PRESS BROKE RIDGE TRIM AND METAL PEAK BOXES. 3) SUPPLIED IN PW ONLY TO MATCH PRE-FABRICATED METAL PEAK BOXES. 4) DUE TO LOW USAGE, THIS PART IS TO BE MADE IN HOUSE IN LIEU OF BEING A BUYOUT.