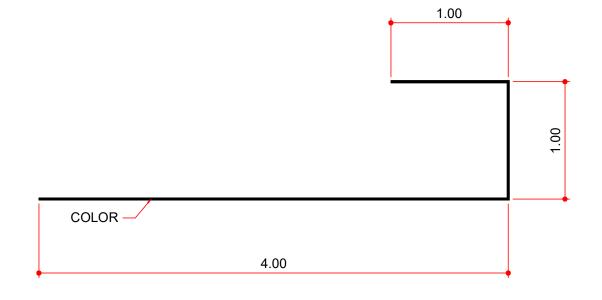

## RVVT121 RIDGE VR VENT TERMINATION

| MASTER<br>PART MARK | VIN | AVAILABLE<br>THICKNESS | YIELD<br>MIN. | BLANK<br>LENGTH | BLANK<br>WIDTH | WEIGHT<br>(LBS) |
|---------------------|-----|------------------------|---------------|-----------------|----------------|-----------------|
| RVVT121             | А   | 26 GA                  | 33 KSI        | 121.00          | 6.00           | 4.01            |

| NOTES:                                                                                                                                              | AVAILABLE COLORS |
|-----------------------------------------------------------------------------------------------------------------------------------------------------|------------------|
| 1) ALL BENDS ARE 90° UNO<br>2) PART IS USED WHERE PURLIN VENT IS NOT USED (PARTIAL NON-VENTED RIDGE),<br>THIS KEEPS RIDGE CAP ELEVATED CONSISTENTLY | BL               |
|                                                                                                                                                     |                  |