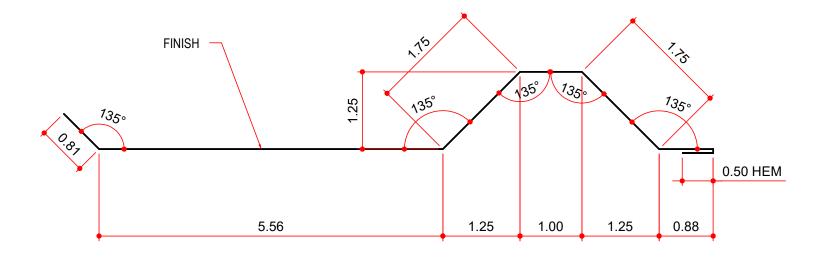

MFR121

MISC FILLER TRIM - R-PANEL

| MASTER    | VIN | AVAILABLE   | YIELD  | BLANK  | BLANK | WEIGHT |
|-----------|-----|-------------|--------|--------|-------|--------|
| PART MARK |     | THICKNESS   | MIN.   | LENGTH | WIDTH | (LBS)  |
| MFR121    | А   | 24 OR 26 GA | 33 KSI | 121.00 | 12.25 | 8.19   |