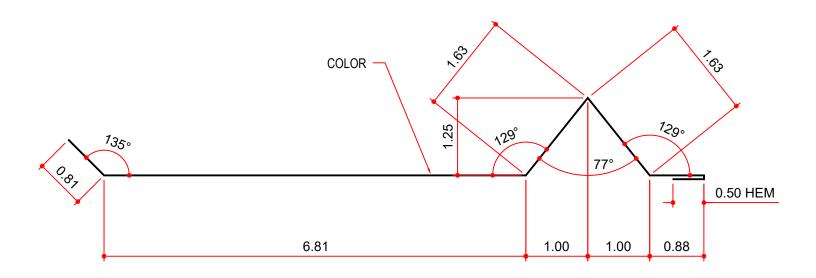

## MFA121

MISC FILLER TRIM – A-PANEL & REVERSE R-PANEL

| MASTER    | VIN | AVAILABLE   | YIELD  | BLANK  | BLANK | WEIGHT |
|-----------|-----|-------------|--------|--------|-------|--------|
| PART MARK |     | THICKNESS   | MIN.   | LENGTH | WIDTH | (LBS)  |
| MFA121    | A   | 24 OR 26 GA | 33 KSI | 121.00 | 12.25 | 8.19   |

| NOTES:                                                                                                                                        | AVAILABLE COLORS                  |  |
|-----------------------------------------------------------------------------------------------------------------------------------------------|-----------------------------------|--|
| 1) THIS IS CONSIDERED A TRIM PIECE AND WILL BE SUPPLIED IN 26 GAUGE AS A STANDARD, UNLESS THE OWNER HAS ORDERED AND PAID FOR A 24 GAUGE COIL. | ALL STANDARD SMP<br>& PVDF COLORS |  |
|                                                                                                                                               |                                   |  |