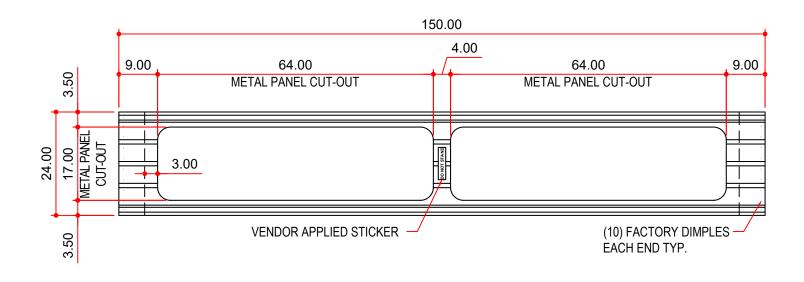

## H5265 SS360 INSULATED TRANSLUCENT PANEL - 12'

| MASTER    | VIN | AVAILABLE | YIELD | BLANK  | BLANK | WEIGHT |
|-----------|-----|-----------|-------|--------|-------|--------|
| PART MARK |     | THICKNESS | MIN.  | LENGTH | WIDTH | (LBS)  |
| H5265     | А   | N/A       | N/A   | 150.00 | N/A   | 52.00  |

## USED WITH THE FOLLOWING

SECONDARY SPACING: (3) 4'-0" SPACES (4) 3'-0" SPACES (6) 2'-0" SPACES NOTE: INSULATED TRANSLUCENT PANELS UTILIZE DOUBLE LAYER OF FIBERGLASS PANEL

| NOTES: BUYOUT                                                                                                                                                         | AVAILABLE COLORS |
|-----------------------------------------------------------------------------------------------------------------------------------------------------------------------|------------------|
| 1) THIS UNIT <b>DOES NOT</b> HAVE A UL90 RATING & FLORIDA APPROVAL.<br>2) A PURCHASE REQUEST MAY BE REQUIRED FOR THIS PART. CHECK WITH YOUR<br>PURCHASING DEPARTMENT. | RW ONLY          |
|                                                                                                                                                                       |                  |