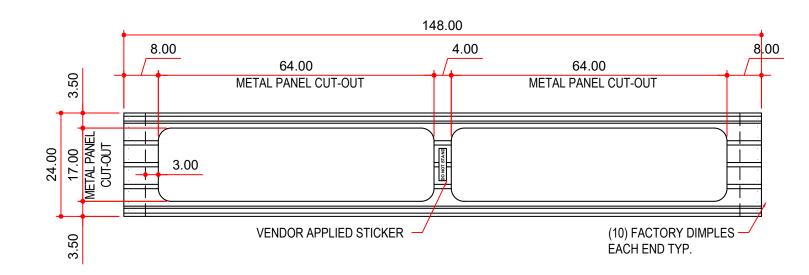

CFR INSULATED TRANSLUCENT PANEL - 12'

| MASTER    | VIN | AVAILABLE | YIELD | BLANK  | BLANK | WEIGHT |
|-----------|-----|-----------|-------|--------|-------|--------|
| PART MARK |     | THICKNESS | MIN.  | LENGTH | WIDTH | (LBS)  |
| H5240     | Α   | N/A       | N/A   | 148.00 | N/A   | 52.00  |

## NOTE:

INSULATED TRANSLUCENT PANELS UTILIZE DOUBLE LAYER OF FIBERGLASS PANEL

NOTES: BUYOUT

1) THIS UNIT DOES NOT HAVE A UL90 RATING & FLORIDA APPROVAL.

2) A PURCHASE REQUEST MAY BE REQUIRED FOR THIS PART. CHECK WITH YOUR