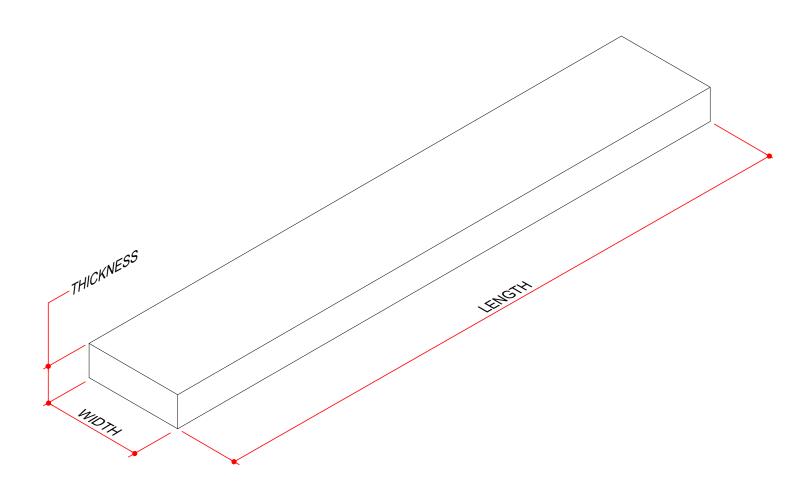

| MASTER<br>PART MARK | VIN | THICKNESS | YIELD<br>MIN. | BLANK<br>LENGTH | BLANK<br>WIDTH | WEIGHT<br>(LBS) |
|---------------------|-----|-----------|---------------|-----------------|----------------|-----------------|
| H3340               | Α   | 0.75      | N/A           | 23.0            | 3.00           | 0.17            |
| H3345               | Α   | 1.00      | N/A           | 23.0            | 3.00           | 0.23            |