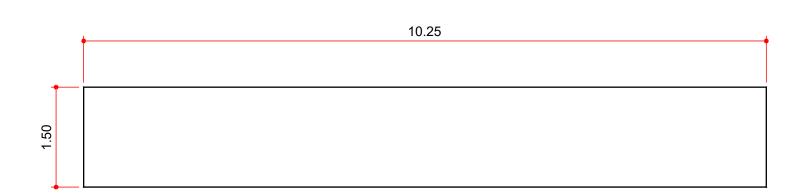

## **DSSTRAP**

DOWNSPOUT STRAPS

| MASTER    | VIN | AVAILABLE   | YIELD  | BLANK  | BLANK | WEIGHT |
|-----------|-----|-------------|--------|--------|-------|--------|
| PART MARK |     | THICKNESS   | MIN.   | LENGTH | WIDTH | (LBS)  |
| DSSTRAP   | Α   | 24 OR 26 GA | 33 KSI | 10.25  | 1.50  | .08    |