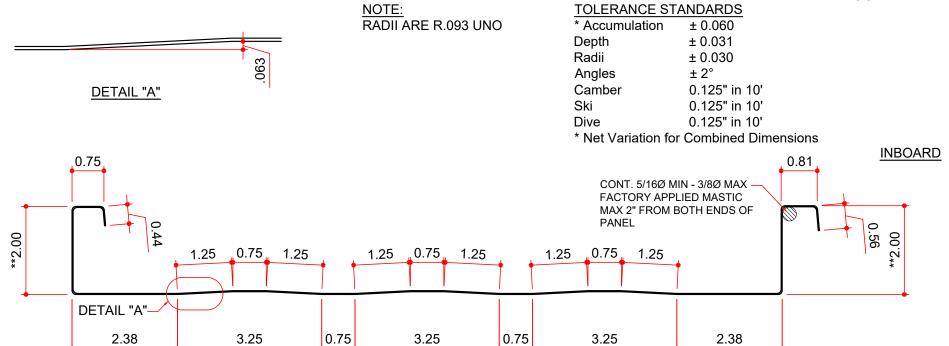

## NOTES:

1) MATERIAL IS ASTM A-792 AZ55 FOR GALVALUME AZ50 FOR PAINTED

2) \*\* INDICATES DIMENSION IS OUT TO OUT OF MATERIAL

AVAILABLE COLORS

ALL STANDARD PVDF COLORS & GM

Issued : 10.14.22 (2020.039) Issued By: SLF 16.00