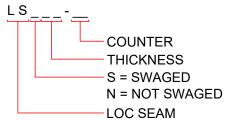

| MASTER<br>PART MARK | VIN | AVAILABLE<br>THICKNESS | YIELD<br>MIN. | BLANK<br>LENGTH | BLANK<br>WIDTH | WEIGHT / FT<br>(LBS) |
|---------------------|-----|------------------------|---------------|-----------------|----------------|----------------------|
| LS_22-              | Α   | 22 GA                  | 50 KSI        | VARIES          | 22.00          | 2.38                 |
| LS_24-              | Α   | 24 GA                  | 50 KSI        | VARIES          | 22.00          | 1.79                 |